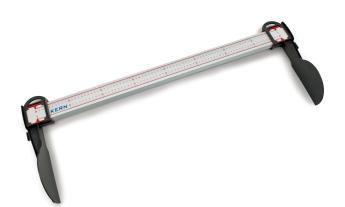

## KERN MSB 80

When every centimetre counts – mechanical height rod approved as a medical device for professional use in medical diagnostics

| Shipping weight | 1,4 kg |
|-----------------|--------|
| Pictograms      |        |
|                 |        |

1 DAY

**STANDARD** 

| Category                     |                |  |
|------------------------------|----------------|--|
| Brand                        | KERN           |  |
| Product categoriy            | Medical scale  |  |
| Product group                | Height rod     |  |
| Product family               | MSB            |  |
| Measuring System             |                |  |
| Units                        | cm             |  |
| Division                     | 1 mm           |  |
| Measuring range length [Min] | 10 cm          |  |
| Measuring range length [Max] | 80 cm          |  |
| Tolerance measuring rod      | 5 mm           |  |
| Approval                     |                |  |
| CE mark                      | 1              |  |
| Approved as a medical device | $\checkmark$   |  |
| Construction                 |                |  |
| Dimensions device (W×D×H)    | 880×330×100 mm |  |
| Dimension housing (W×D×H)    | 882×70×28 mm   |  |
| Environmental conditions     |                |  |
| Use temperature [Min]        | 10 °C          |  |
| Use temperature [Max]        | 40 °C          |  |
| Storage temperature [Min]    | -20 °C         |  |
| Storage temperature [Max]    | 60 °C          |  |
| Packing & Shipping           |                |  |
| Readability force [d] (N)    | 1 d            |  |
| Dimensions packaging (W×D×H) | 135×615×85 mm  |  |
| Net weight                   | 0,6819 kg      |  |
| Shipping method              | Parcel service |  |
| Net weight approx.           | 0,70 kg        |  |
| Gross weight approx.         | 0,95 kg        |  |